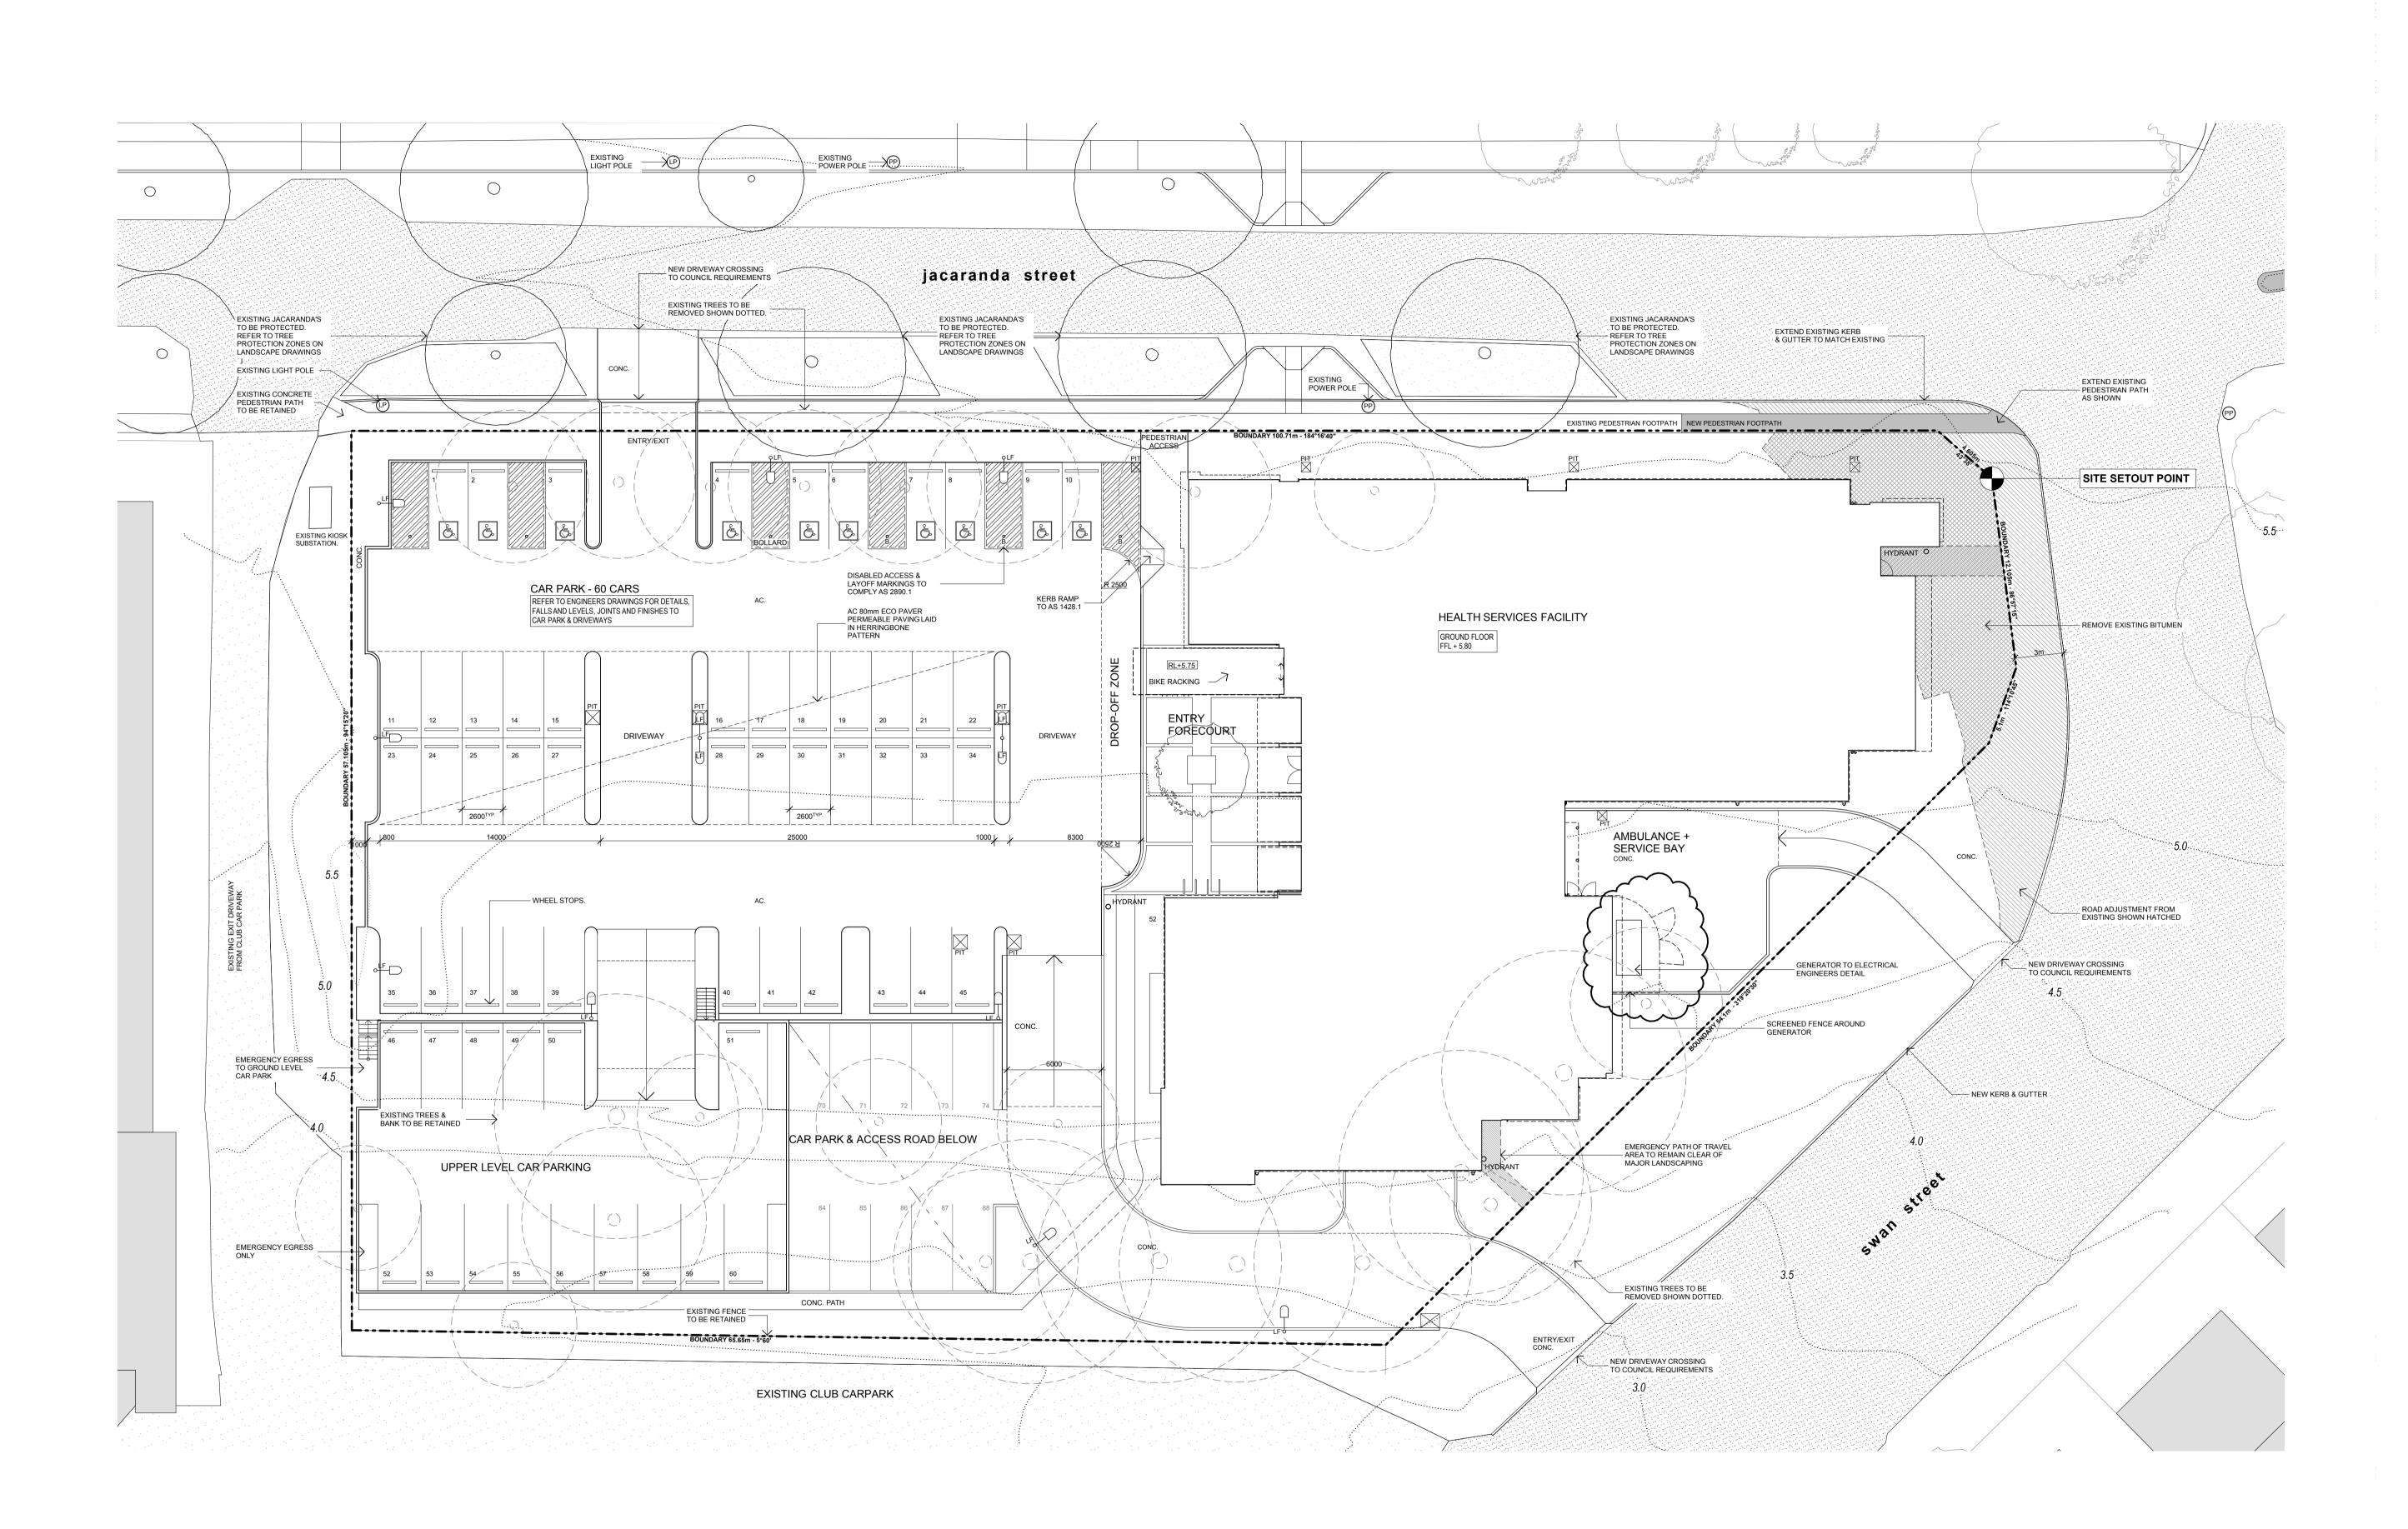

notes

| No. Drn | Date  | Comment |
|---------|-------|---------|
|         |       |         |
| amendm  | ients |         |

client | Hunter New England Local I

| Health District | scale<br>0m 2 4 6 | 1:200<br>8 10 @A1                           | UNCONTROLLED        |           |          |
|-----------------|-------------------|---------------------------------------------|---------------------|-----------|----------|
|                 |                   | er Clinic / HealthOne<br>ue Raymond Terrace | drawing title       | site plan |          |
|                 | drawn CW          | approved<br>CV                              | project no.<br>3001 | WD1100    | revision |